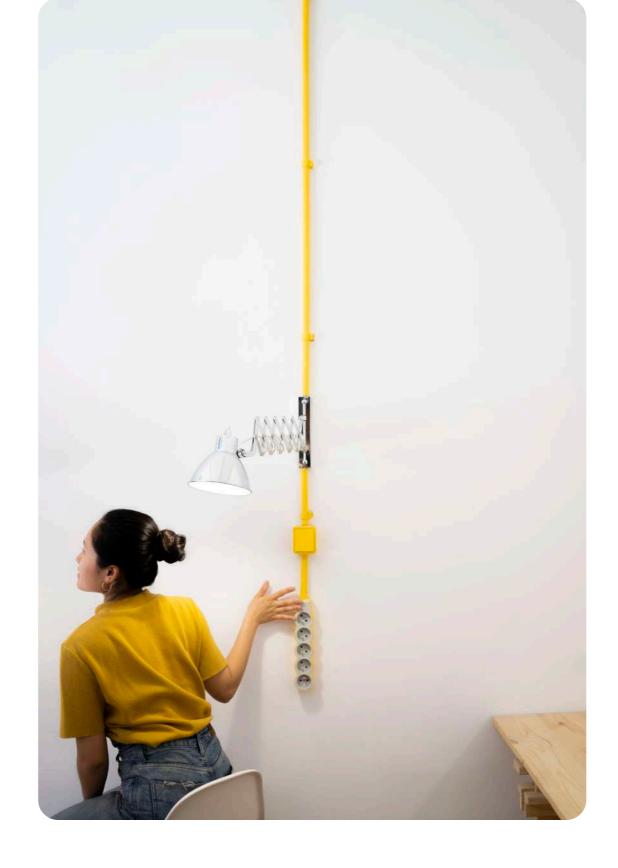

**EN** FR TV

With pure lines and minimalist design, Trois Quarts is first and foremost functional and designed for a new way of working. The space is recognizable by its artistic display of vibrant yellow electrical pipes. Painted with a bold hue, they double as functional conduits and visually striking elements that form a network of pathways leading to individual work corners that are equipped with multiple plug points and accent lighting. The accordion-style stainless steel lamps allow each to sculpt member his/her workspace's illumination. Three long LED fixtures ensure the overall lighting. They illuminate the space with a playful glow and add a contemporary touch.