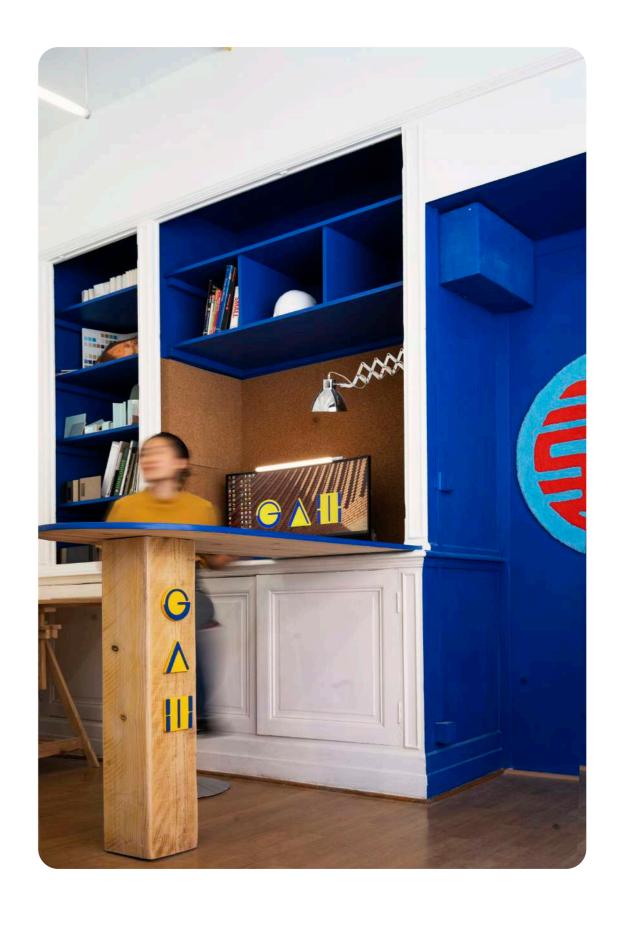

The existing bookshelf is recycled and renovated into a work of art itself. Its white façade juxtaposed against a vivid blue interior creates a strong visual contrast and a sense of depth to the space. On a blue wall of the cabinetry, the handmade round carpet by Minhfa representing Song hỷ - 囍 (Double Happiness) infuses the space with Vietnamese heritage.