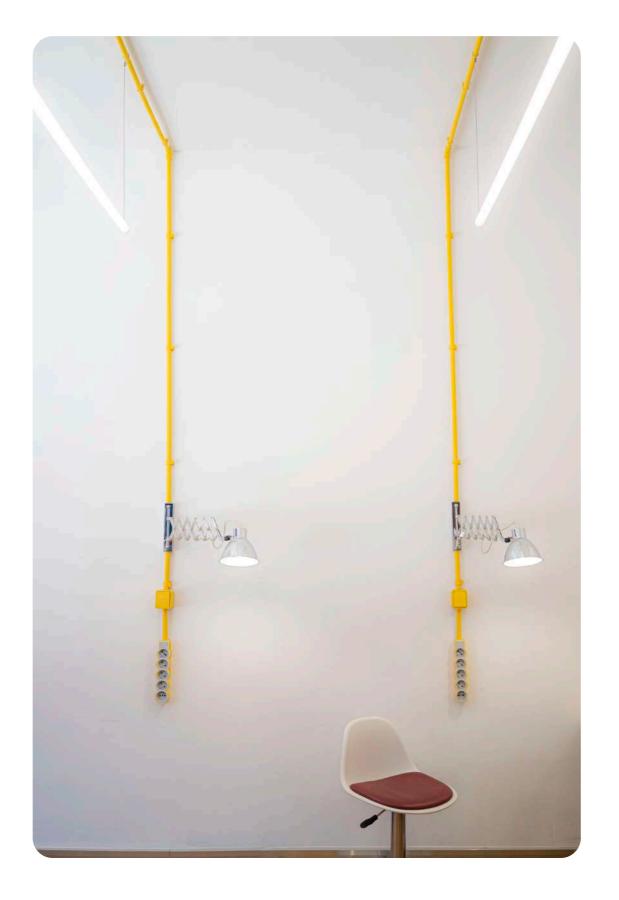

**EN** FR TV

With pure lines and minimalist design, Trois Quarts is first and foremost functional and designed for a new way of working. The space is recognizable by its artistic display of vibrant yellow electrical pipes. Painted with a bold hue, they double as functional conduits and visually striking elements that form a network of pathways leading to individual work corners that are equipped with multiple plug points and accent lighting. The accordion-style stainless steel lamps allow each to sculpt member his/her workspace's illumination. Three long LED fixtures ensure the overall lighting. They illuminate the space with a playful glow and add a contemporary touch.