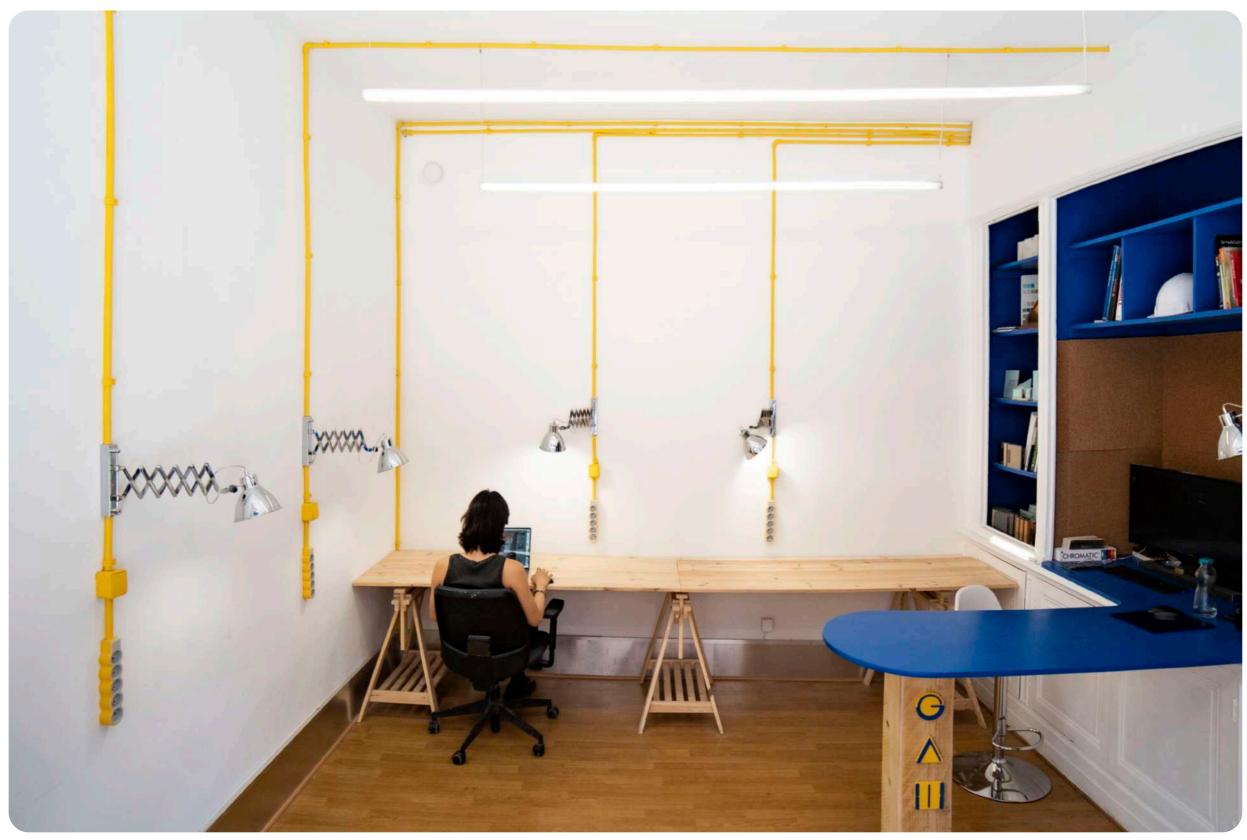

**EN** FR TV

With pure lines and minimalist design, Trois Quarts is first and foremost functional and designed for a new way of working. The space is recognizable by its artistic display of vibrant yellow electrical pipes. Painted with a bold hue, they double as functional conduits and visually striking elements that form a network of pathways leading to individual work corners that are equipped with multiple plug points and accent lighting. The accordion-style stainless steel lamps allow each to sculpt member his/her workspace's illumination. Three long LED fixtures ensure the overall lighting. They illuminate the space with a playful glow and add a contemporary touch.