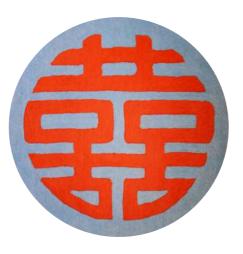

The existing bookshelf is recycled and renovated into a work of art itself. Its white façade juxtaposed against a vivid blue interior creates a strong visual contrast and a sense of depth to the space. On a blue wall of the cabinetry, the handmade round carpet by Minhfa representing Song hỷ - 囍 (Double Happiness) infuses the space with Vietnamese heritage.