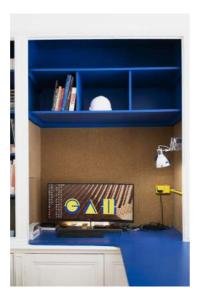

The existing bookshelf is recycled and renovated into a work of art itself. Its white façade juxtaposed against a vivid blue interior creates a strong visual contrast and a sense of depth to the space. On a blue wall of the cabinetry, the handmade round carpet by Minhfa representing Song hỷ - 囍 (Double Happiness) infuses the space with Vietnamese heritage.