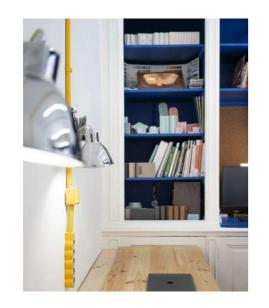

**EN** FR TV

With pure lines and minimalist design, Trois Quarts is first and foremost functional and designed for a new way of working. The space is recognizable by its artistic display of vibrant yellow electrical pipes. Painted with a bold hue, they double as functional conduits and visually striking elements that form a network of pathways leading to individual work corners that are equipped with multiple plug points and accent lighting. The accordion-style stainless steel lamps allow each to sculpt member his/her workspace's illumination. Three long LED fixtures ensure the overall lighting. They illuminate the space with a playful glow and add a contemporary touch.