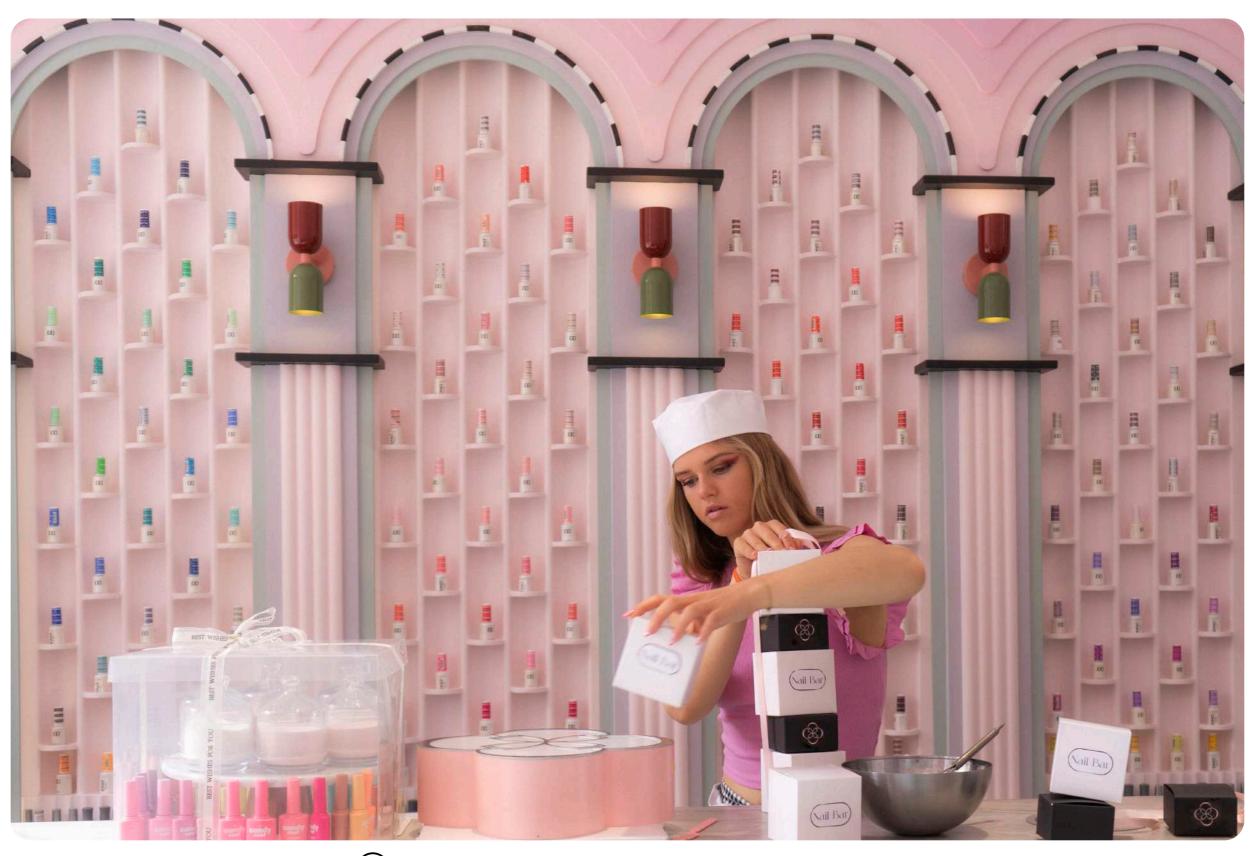

Victoria Baby Lollipop is a nail bar designed to evoke the whimsical charm of a bakery. Allow your heart to melt by the enchanting address of 9 Rue du Languedoc! Immerse yourself in a creamy and velvety universe. The layers of the walls intertwine, adding depth and giving the impression of dripping cream from the ceiling. Pastel hues of cookies and candies cover the architectural elements.

Crafted with meticulous attention to detail, the polish display is exclusively tailored for Victoria Baby Lollipop to showcase a wide range of nail polish palette. The display is composed of 250 custom-engraved disks, mounted on a fluted background that adds depth and texture. The whole structure is topped with a pediment consisting of seven layers of different shades of pink. LED stripes are carefully placed to highlight and evoke the Toulouse arcades.