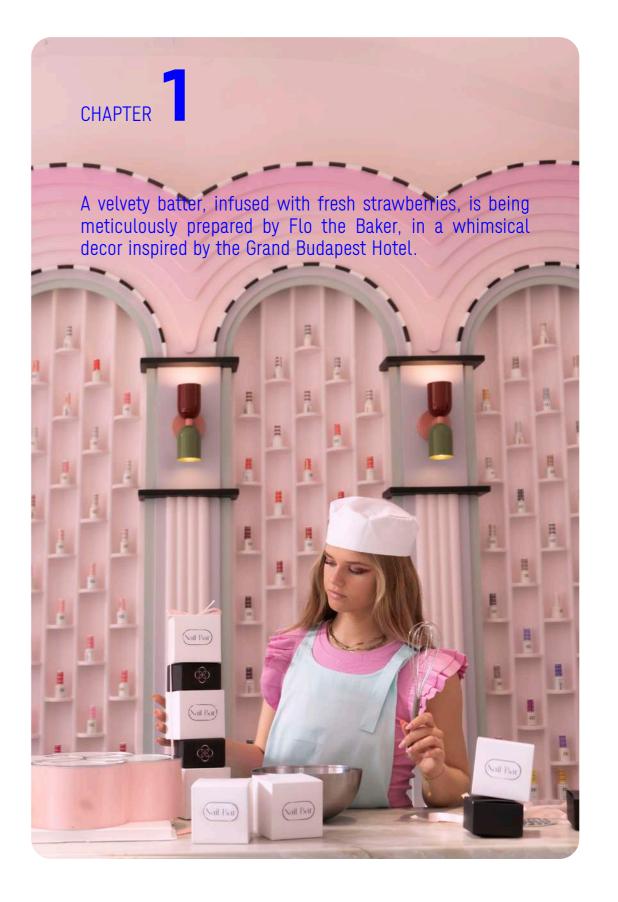

Victoria Baby Lollipop is a nail bar designed to evoke the whimsical charm of a bakery. Allow your heart to melt by the enchanting address of 9 Rue du Languedoc! Immerse yourself in a creamy and velvety universe. The layers of the walls intertwine, adding depth and giving the impression of dripping cream from the ceiling. Pastel hues of cookies and candies cover the architectural elements.

Crafted with meticulous attention to detail, the polish display is exclusively tailored for Victoria Baby Lollipop to showcase a wide range of nail polish palette. The display is composed of 250 custom-engraved disks, mounted on a fluted background that adds depth and texture. The whole structure is topped with a pediment consisting of seven layers of different shades of pink. LED stripes are carefully placed to highlight and evoke the Toulouse arcades.