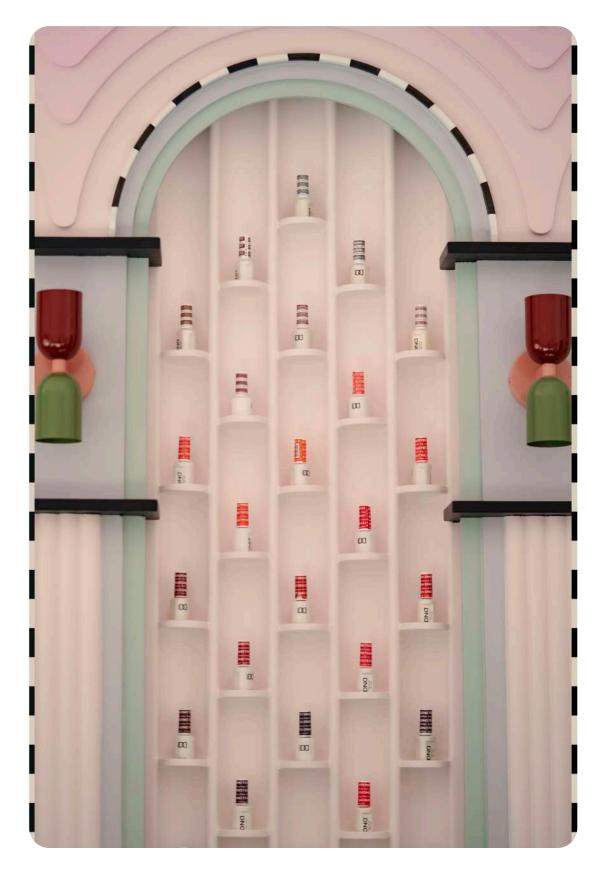

Crafted with meticulous attention to detail, the polish display is exclusively tailored for Victoria Baby Lollipop to showcase a wide range of nail polish palette. The display is composed of 250 custom-engraved disks, mounted on a fluted background that adds depth and texture. The whole structure is topped with a pediment consisting of seven layers of different shades of pink. LED stripes are carefully placed to highlight and evoke the Toulouse arcades.