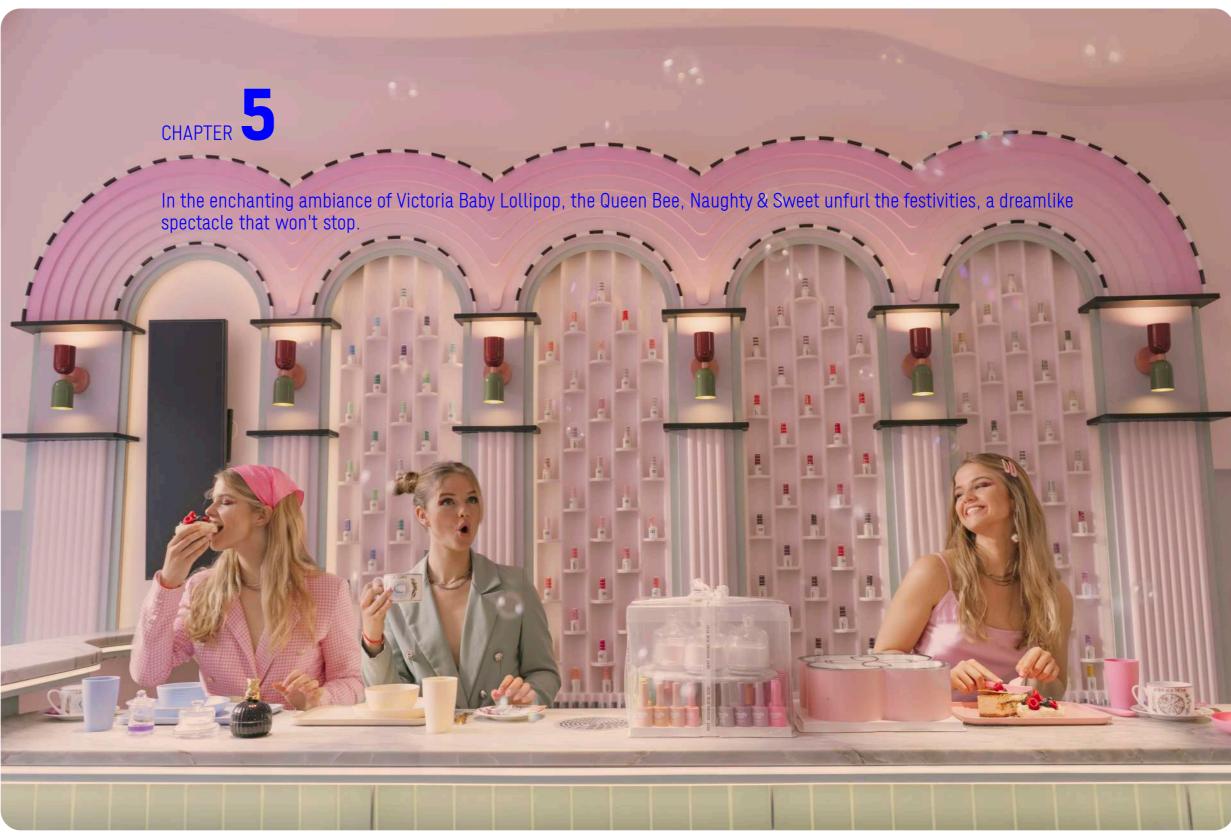

Victoria Baby Lollipop is a nail bar designed to evoke the whimsical charm of a bakery. Allow your heart to melt by the enchanting address of 9 Rue du Languedoc! Immerse yourself in a creamy and velvety universe. The layers of the walls intertwine, adding depth and giving the impression of dripping cream from the ceiling. Pastel hues of cookies and candies cover the architectural elements.

Crafted with meticulous attention to detail, the polish display is exclusively tailored for Victoria Baby Lollipop to showcase a wide range of nail polish palette. The display is composed of 250 custom-engraved disks, mounted on a fluted background that adds depth and texture. The whole structure is topped with a pediment consisting of seven layers of different shades of pink. LED stripes are carefully placed to highlight and evoke the Toulouse arcades.

**EN** FR TV C

The space is adorned with rounded shapes and pastel colors, creating a dreamy and elegant ambiance.

The oval-shaped tiles evoke the sweetness of lady fingers biscuits and add a touch of minty hue to the main bar and pedicure lounge.