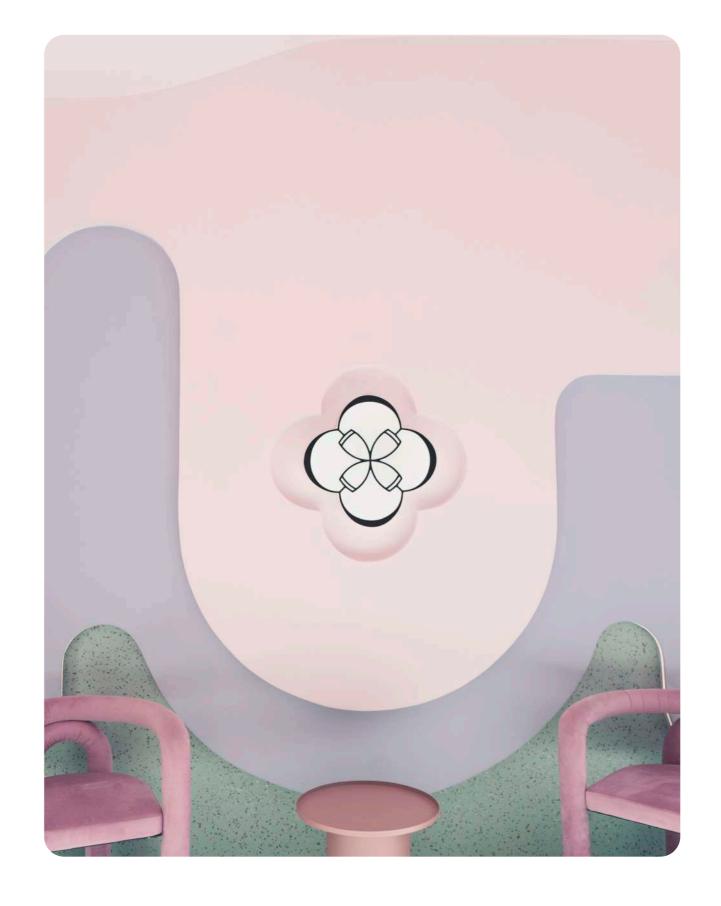

Victoria Baby Lollipop is a nail bar designed to evoke the whimsical charm of a bakery. Allow your heart to melt by the enchanting address of 9 Rue du Languedoc! Immerse yourself in a creamy and velvety universe. The layers of the walls intertwine, adding depth and giving the impression of dripping cream from the ceiling. Pastel hues of cookies and candies cover the architectural elements.

**EN** FR TV C

The space is adorned with rounded shapes and pastel colors, creating a dreamy and elegant ambiance.

The oval-shaped tiles evoke the sweetness of lady fingers biscuits and add a touch of minty hue to the main bar and pedicure lounge.