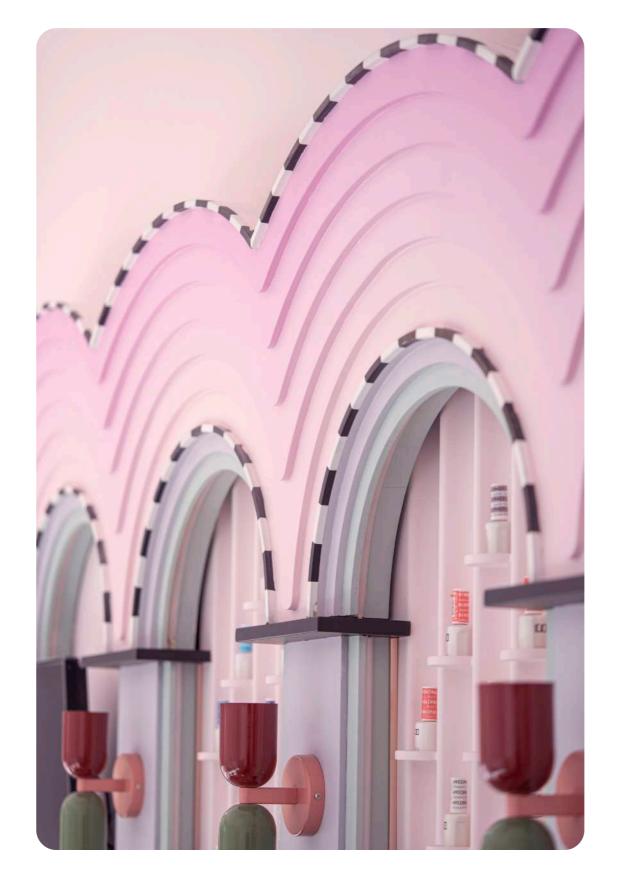

Crafted with meticulous attention to detail, the polish display is exclusively tailored for Victoria Baby Lollipop to showcase a wide range of nail polish palette. The display is composed of 250 custom-engraved disks, mounted on a fluted background that adds depth and texture. The whole structure is topped with a pediment consisting of seven layers of different shades of pink. LED stripes are carefully placed to highlight and evoke the Toulouse arcades.

**EN** FR TV C

The space is adorned with rounded shapes and pastel colors, creating a dreamy and elegant ambiance.

The oval-shaped tiles evoke the sweetness of lady fingers biscuits and add a touch of minty hue to the main bar and pedicure lounge.