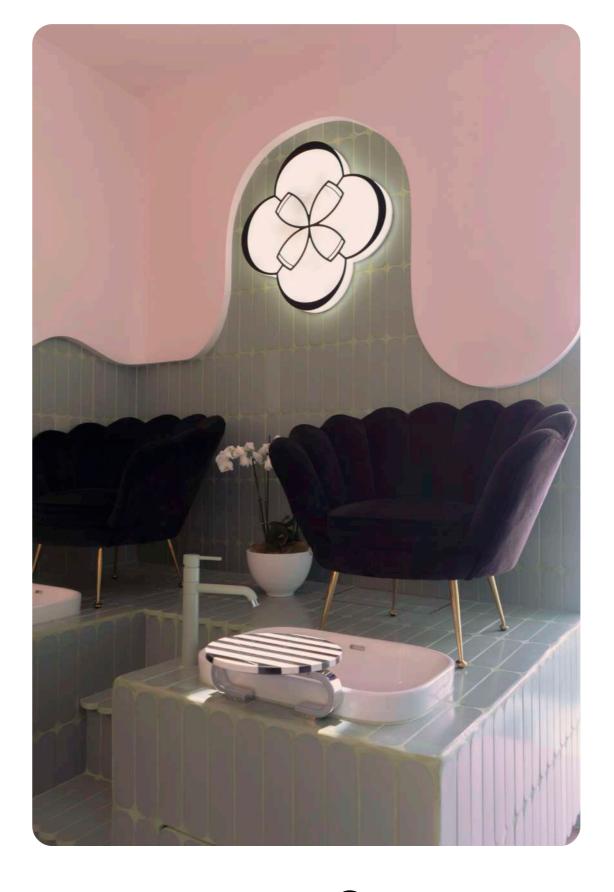

**EN** FR TV C

The space is adorned with rounded shapes and pastel colors, creating a dreamy and elegant ambiance.

The oval-shaped tiles evoke the sweetness of lady fingers biscuits and add a touch of minty hue to the main bar and pedicure lounge.