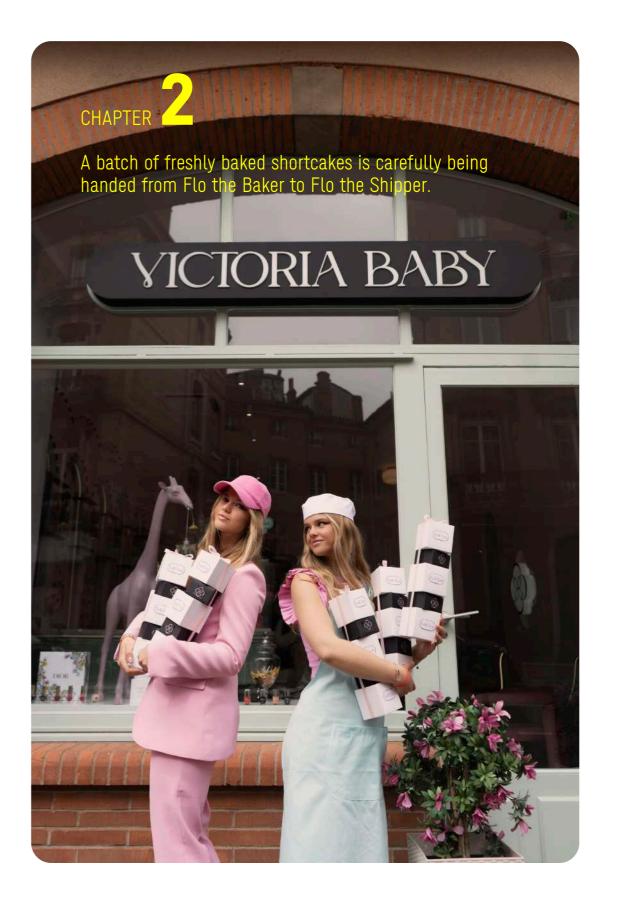

## **VICTORIA BABY CARMES**

## LOLLIPOP

More than just a nail salon, Victoria Baby is a world of its own. Each salon immerses its followers in a distinct theme. The salons always share a recognizable design style, the use of arches. Tall and elegant, they resemble the shape of nails. Once you pass through these arches, you discover the personality of each establishment.