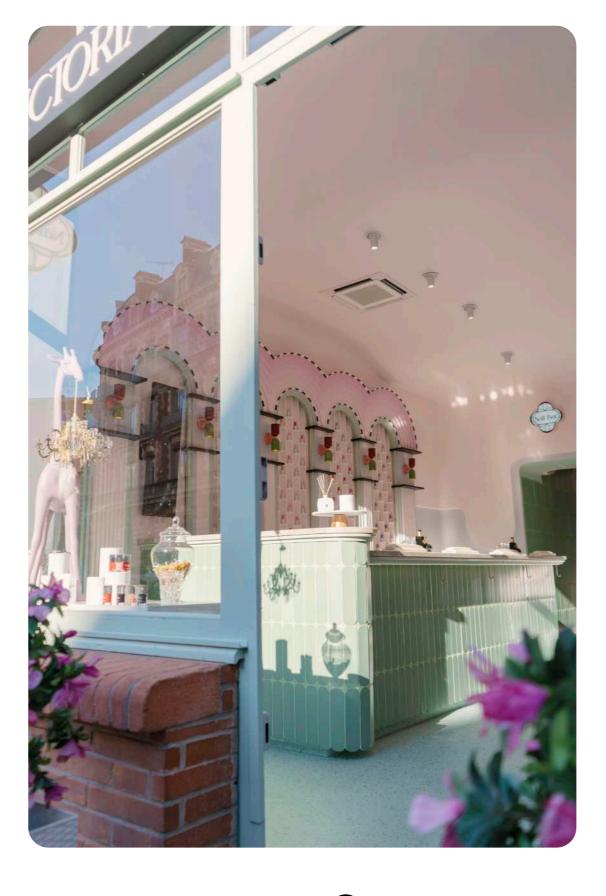

Victoria Baby Lollipop is a nail bar designed to evoke the whimsical charm of a bakery. Allow your heart to melt by the enchanting address of 9 Rue du Languedoc! Immerse yourself in a creamy and velvety universe. The layers of the walls intertwine, adding depth and giving the impression of dripping cream from the ceiling. Pastel hues of cookies and candies cover the architectural elements.

**EN** FR TV C

The space is adorned with rounded shapes and pastel colors, creating a dreamy and elegant ambiance.

The oval-shaped tiles evoke the sweetness of lady fingers biscuits and add a touch of minty hue to the main bar and pedicure lounge.