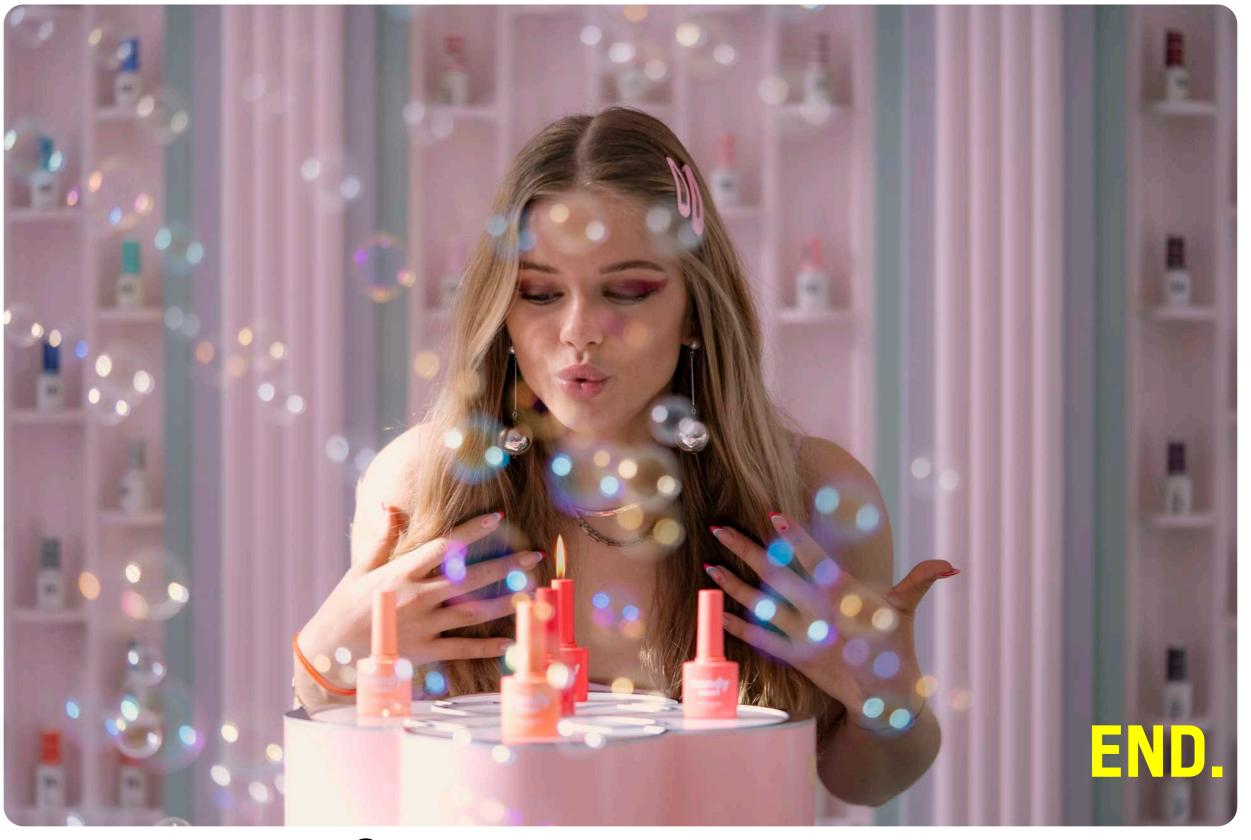

Victoria Baby Lollipop is a nail bar designed to evoke the whimsical charm of a bakery. Allow your heart to melt by the enchanting address of 9 Rue du Languedoc! Immerse yourself in a creamy and velvety universe. The layers of the walls intertwine, adding depth and giving the impression of dripping cream from the ceiling. Pastel hues of cookies and candies cover the architectural elements.

Crafted with meticulous attention to detail, the polish display is exclusively tailored for Victoria Baby Lollipop to showcase a wide range of nail polish palette. The display is composed of 250 custom-engraved disks, mounted on a fluted background that adds depth and texture. The whole structure is topped with a pediment consisting of seven layers of different shades of pink. LED stripes are carefully placed to highlight and evoke the Toulouse arcades.