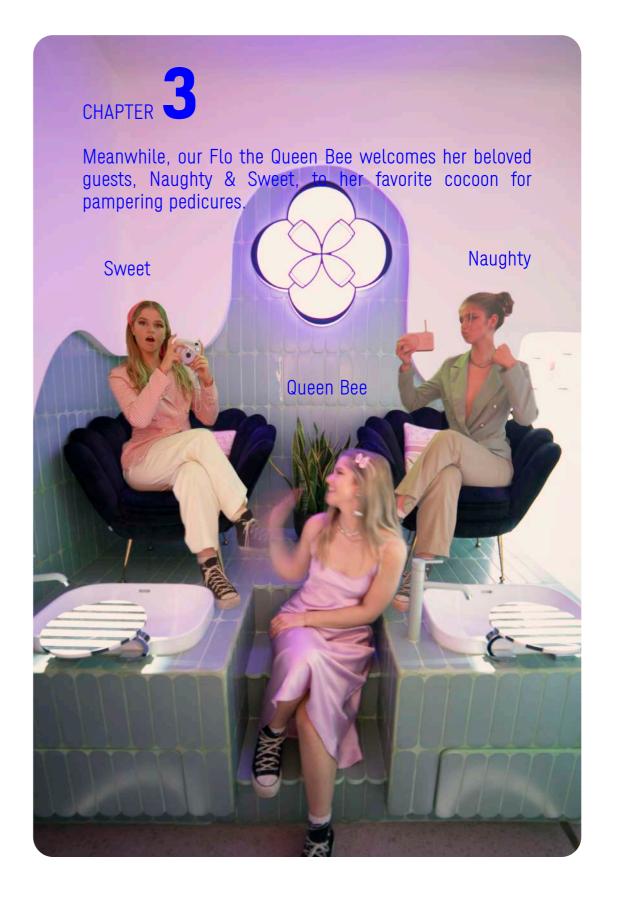

**EN** FR TV C

The space is adorned with rounded shapes and pastel colors, creating a dreamy and elegant ambiance.

The oval-shaped tiles evoke the sweetness of lady fingers biscuits and add a touch of minty hue to the main bar and pedicure lounge.