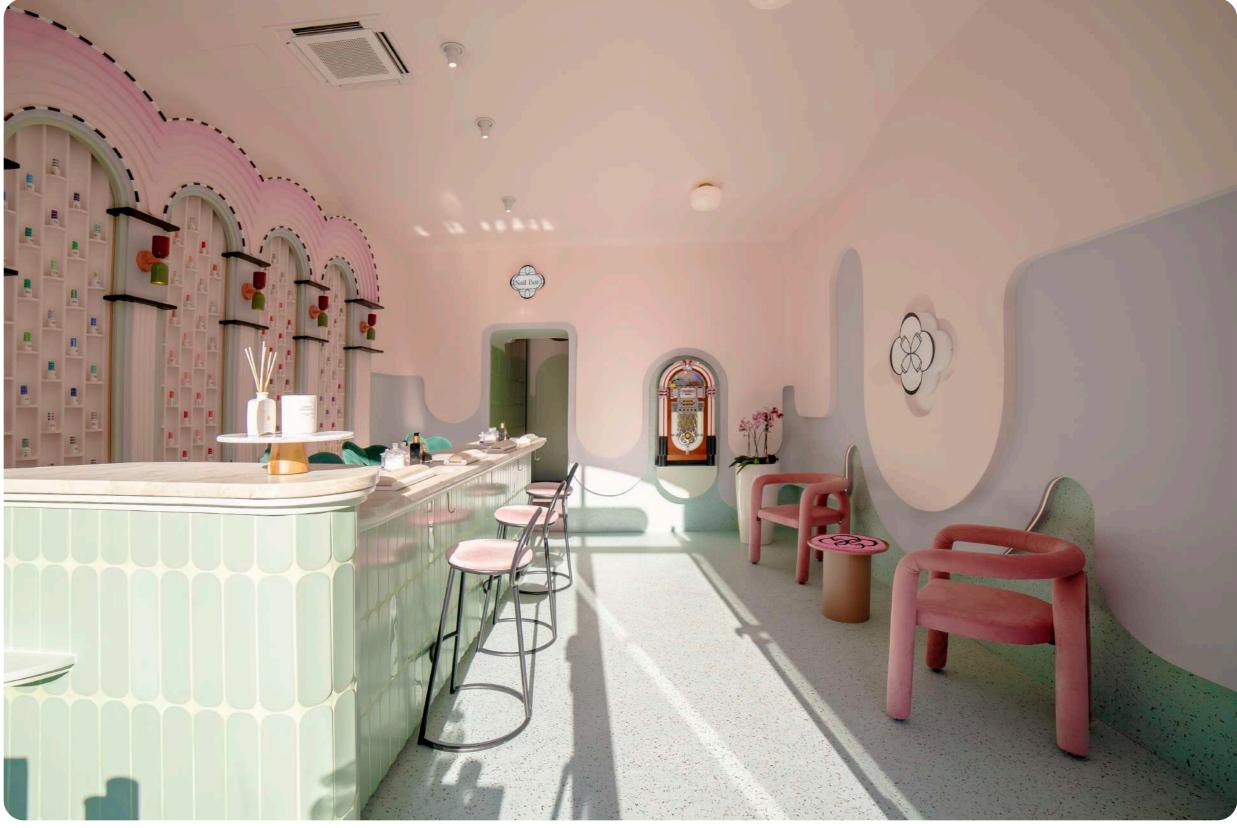

## LOLLIPOP

More than just a nail salon, Victoria Baby is a world of its own. Each salon immerses its followers in a distinct theme. The salons always share a recognizable design style, the use of arches. Tall and elegant, they resemble the shape of nails. Once you pass through these arches, you discover the personality of each establishment.

Victoria Baby Lollipop is a nail bar designed to evoke the whimsical charm of a bakery. Allow your heart to melt by the enchanting address of 9 Rue du Languedoc! Immerse yourself in a creamy and velvety universe. The layers of the walls intertwine, adding depth and giving the impression of dripping cream from the ceiling. Pastel hues of cookies and candies cover the architectural elements.

**EN** FR TV C

The space is adorned with rounded shapes and pastel colors, creating a dreamy and elegant ambiance.

The oval-shaped tiles evoke the sweetness of lady fingers biscuits and add a touch of minty hue to the main bar and pedicure lounge.