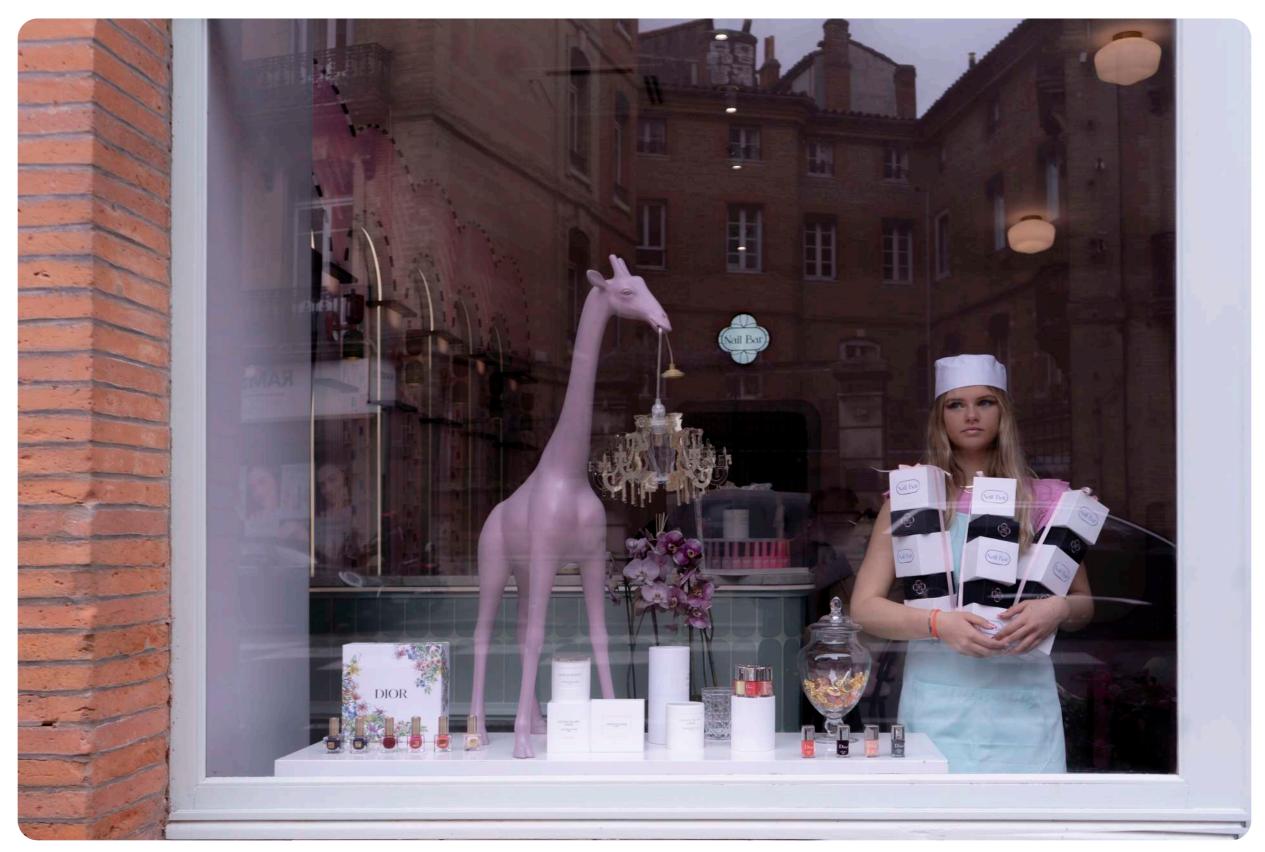

Victoria Baby Lollipop is a nail bar designed to evoke the whimsical charm of a bakery. Allow your heart to melt by the enchanting address of 9 Rue du Languedoc! Immerse yourself in a creamy and velvety universe. The layers of the walls intertwine, adding depth and giving the impression of dripping cream from the ceiling. Pastel hues of cookies and candies cover the architectural elements.

Crafted with meticulous attention to detail, the polish display is exclusively tailored for Victoria Baby Lollipop to showcase a wide range of nail polish palette. The display is composed of 250 custom-engraved disks, mounted on a fluted background that adds depth and texture. The whole structure is topped with a pediment consisting of seven layers of different shades of pink. LED stripes are carefully placed to highlight and evoke the Toulouse arcades.