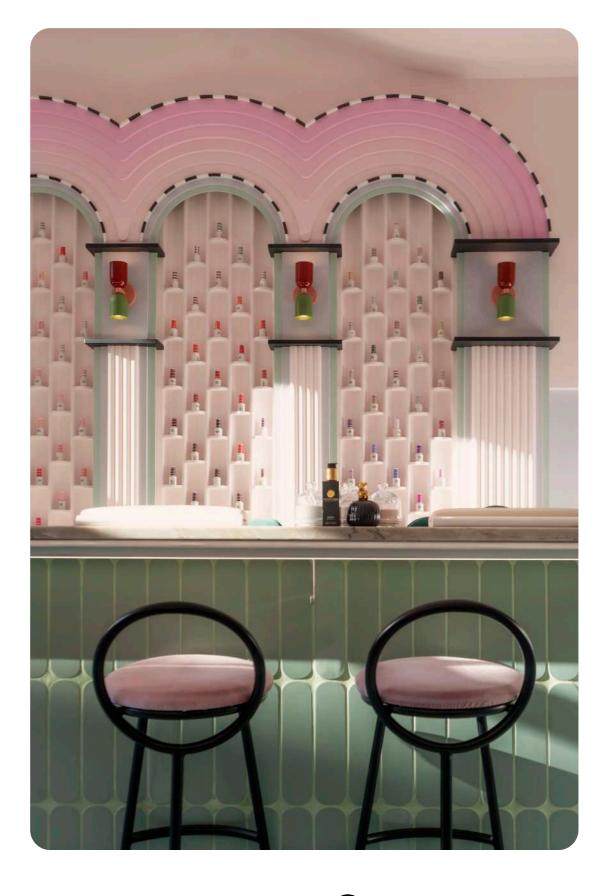

Crafted with meticulous attention to detail, the polish display is exclusively tailored for Victoria Baby Lollipop to showcase a wide range of nail polish palette. The display is composed of 250 custom-engraved disks, mounted on a fluted background that adds depth and texture. The whole structure is topped with a pediment consisting of seven layers of different shades of pink. LED stripes are carefully placed to highlight and evoke the Toulouse arcades.