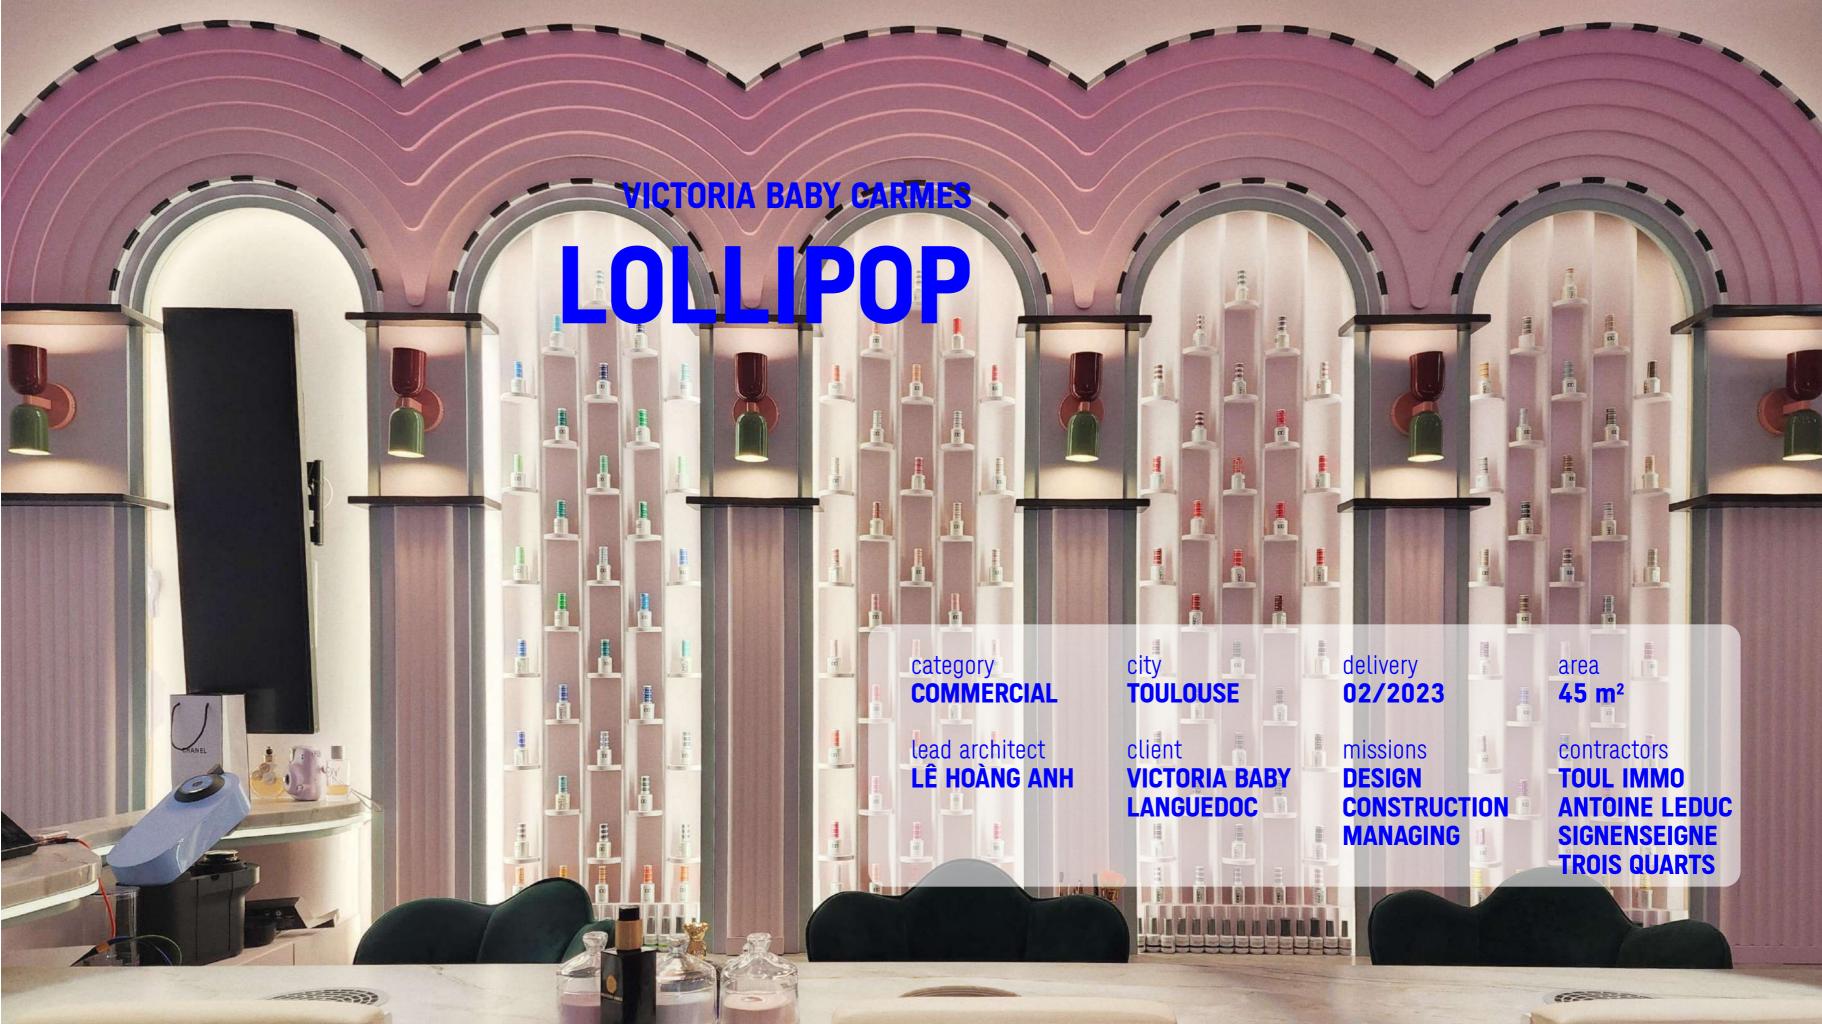

## LOLLIPOP

More than just a nail salon, Victoria Baby is a world of its own. Each salon immerses its followers in a distinct theme. The salons always share a recognizable design style, the use of arches. Tall and elegant, they resemble the shape of nails. Once you pass through these arches, you discover the personality of each establishment.

Victoria Baby Lollipop is a nail bar designed to evoke the whimsical charm of a bakery. Allow your heart to melt by the enchanting address of 9 Rue du Languedoc! Immerse yourself in a creamy and velvety universe. The layers of the walls intertwine, adding depth and giving the impression of dripping cream from the ceiling. Pastel hues of cookies and candies cover the architectural elements.

Crafted with meticulous attention to detail, the polish display is exclusively tailored for Victoria Baby Lollipop to showcase a wide range of nail polish palette. The display is composed of 250 custom-engraved disks, mounted on a fluted background that adds depth and texture. The whole structure is topped with a pediment consisting of seven layers of different shades of pink. LED stripes are carefully placed to highlight and evoke the Toulouse arcades.