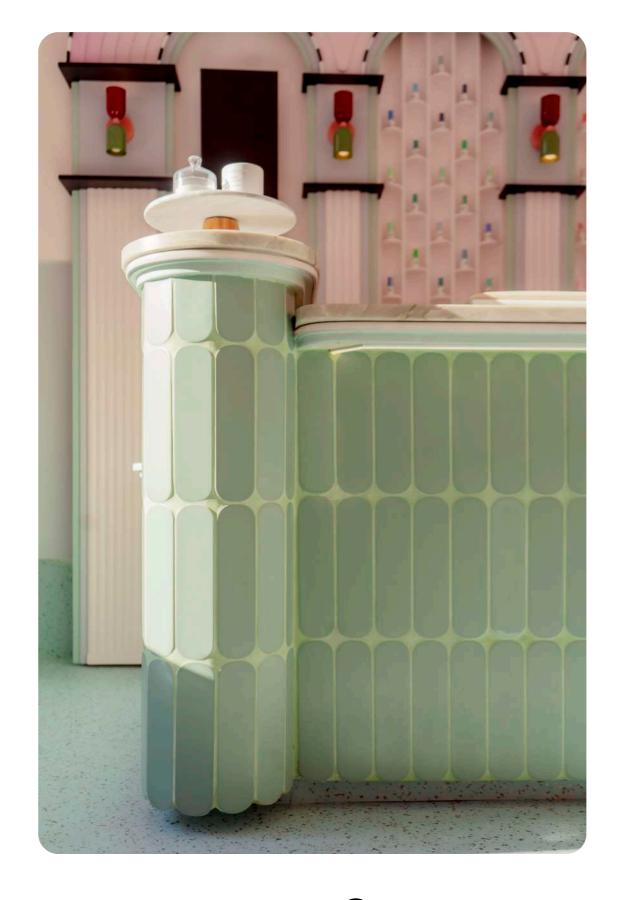

**EN** FR TV C

The space is adorned with rounded shapes and pastel colors, creating a dreamy and elegant ambiance.

The oval-shaped tiles evoke the sweetness of lady fingers biscuits and add a touch of minty hue to the main bar and pedicure lounge.