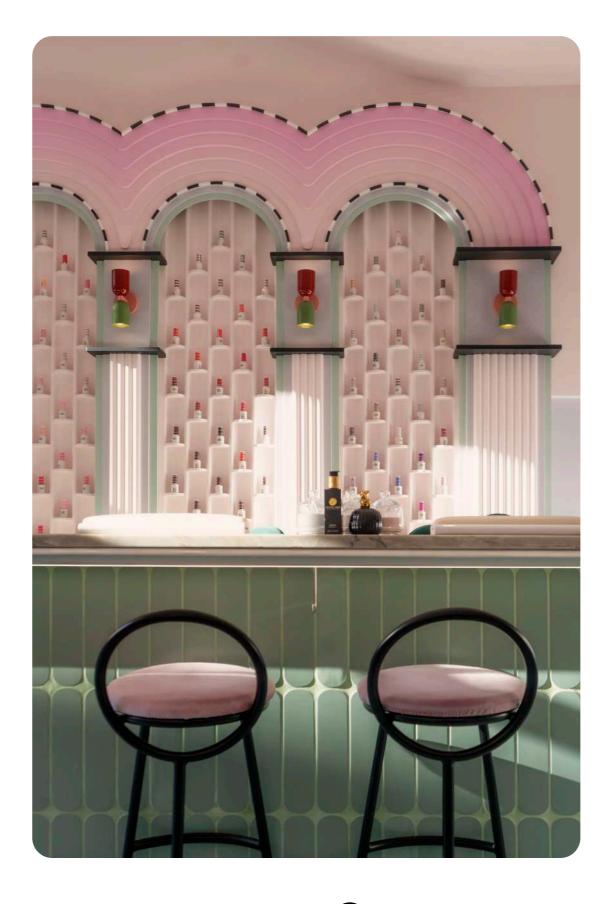

Victoria Baby Lollipop is a nail bar designed to evoke the whimsical charm of a bakery. Allow your heart to melt by the enchanting address of 9 Rue du Languedoc! Immerse yourself in a creamy and velvety universe. The layers of the walls intertwine, adding depth and giving the impression of dripping cream from the ceiling. Pastel hues of cookies and candies cover the architectural elements.

Crafted with meticulous attention to detail, the polish display is exclusively tailored for Victoria Baby Lollipop to showcase a wide range of nail polish palette. The display is composed of 250 custom-engraved disks, mounted on a fluted background that adds depth and texture. The whole structure is topped with a pediment consisting of seven layers of different shades of pink. LED stripes are carefully placed to highlight and evoke the Toulouse arcades.

**EN** FR TV C

The space is adorned with rounded shapes and pastel colors, creating a dreamy and elegant ambiance.

The oval-shaped tiles evoke the sweetness of lady fingers biscuits and add a touch of minty hue to the main bar and pedicure lounge.