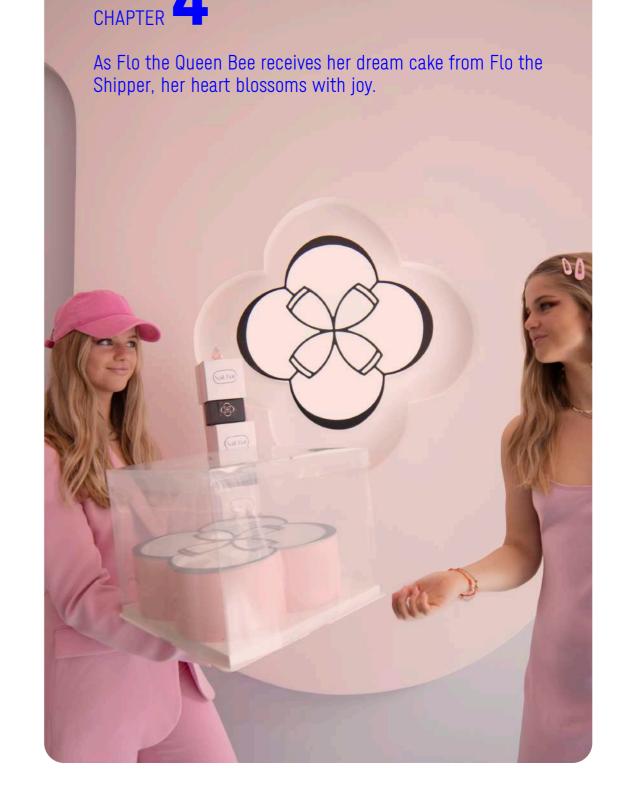

Victoria Baby Lollipop is a nail bar designed to evoke the whimsical charm of a bakery. Allow your heart to melt by the enchanting address of 9 Rue du Languedoc! Immerse yourself in a creamy and velvety universe. The layers of the walls intertwine, adding depth and giving the impression of dripping cream from the ceiling. Pastel hues of cookies and candies cover the architectural elements.

Crafted with meticulous attention to detail, the polish display is exclusively tailored for Victoria Baby Lollipop to showcase a wide range of nail polish palette. The display is composed of 250 custom-engraved disks, mounted on a fluted background that adds depth and texture. The whole structure is topped with a pediment consisting of seven layers of different shades of pink. LED stripes are carefully placed to highlight and evoke the Toulouse arcades.