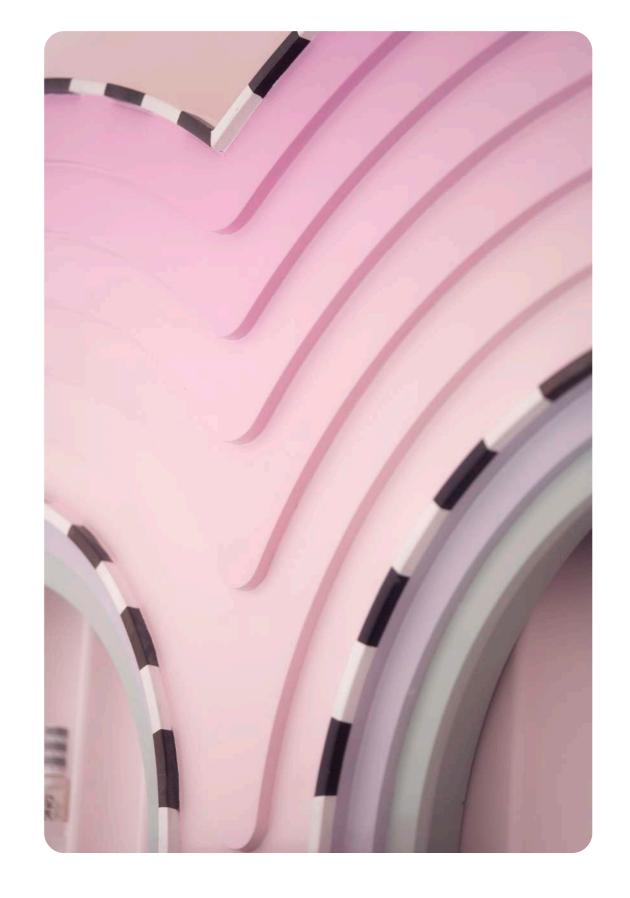

Victoria Baby Lollipop is a nail bar designed to evoke the whimsical charm of a bakery. Allow your heart to melt by the enchanting address of 9 Rue du Languedoc! Immerse yourself in a creamy and velvety universe. The layers of the walls intertwine, adding depth and giving the impression of dripping cream from the ceiling. Pastel hues of cookies and candies cover the architectural elements.

Crafted with meticulous attention to detail, the polish display is exclusively tailored for Victoria Baby Lollipop to showcase a wide range of nail polish palette. The display is composed of 250 custom-engraved disks, mounted on a fluted background that adds depth and texture. The whole structure is topped with a pediment consisting of seven layers of different shades of pink. LED stripes are carefully placed to highlight and evoke the Toulouse arcades.